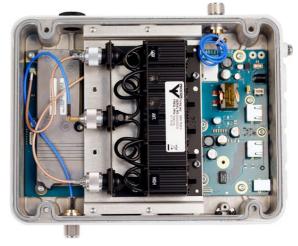

### INSTALLATION

Repeater & Filter not included in mounting kit.

#### MOTOROLA REPEATER UNIT

X