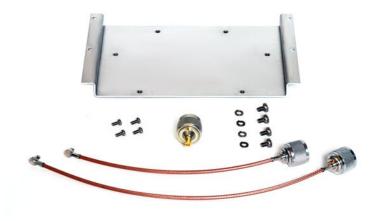

## DESCRIPTION

- Mounting kit for Motorola Repeater SLR 1000.
- Mount MPX 2/6 or MPX 70/6 easily in SLR 1000 repeater.
- Installation instructions are included in the package.
- Filters to be ordered separately.

#### SPECIFICATIONS

| MODEL                | Mounting kit for SLR 1000                                                                          |
|----------------------|----------------------------------------------------------------------------------------------------|
| CONSISTS OF          | 1 Mounting plate<br>1 Adaper N(m) / MCX(f)<br>4 M4x6 Torx 20<br>4 M4 spring disc<br>4 M3x6 Torx 10 |
| CABLES               | 1 cable 280 mm with N(m) / MCX(m)<br>1 cable 200 mm with N(m) / MCX(m)                             |
| TOOLS (Not included) | Torx Screwdriver 20<br>Torx Screwdriver 10<br>Flat pliers                                          |